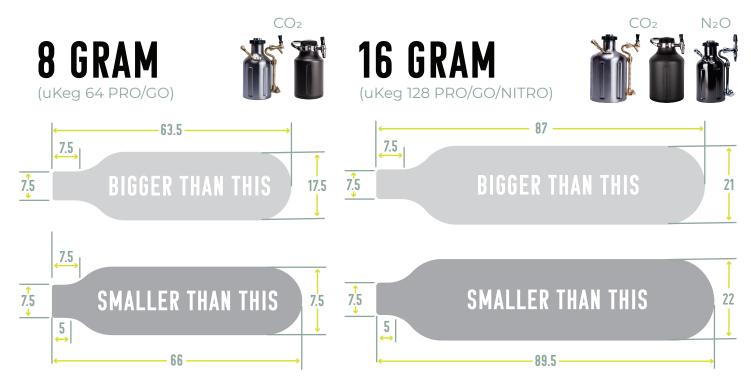

PerfectWerks will extend the warranty to cover use with a non-GrowlerWerks brand of CO2 and N2O Cartridges provided that the Cartridge meets the following specifications:

- 1. Contains 8 or 16 grams of CO2 or N2O, depending on Cartridge size.
- 2. Designated "Food Grade"
- 3. Uses an unthreaded connection port
- 4. Has a protective coating for use in damp environments
- 5. Is compliant with the Size Reference provided below

Drawings are 1 to 1 mm scale\*